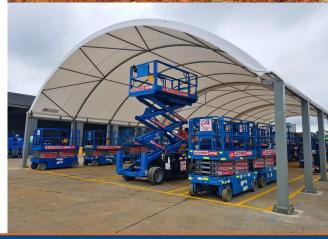

## **Versatile Uses**

- Tyre change bay
- Maintenance workshop
- Warehousing & bulk storage
- Light & heavy vehicle storage
- · Loading zones