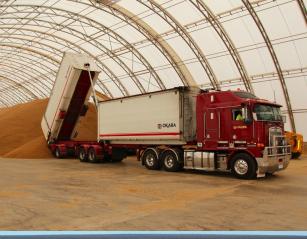

## **Versatile Uses**

- Tyre change bay
- Maintenance workshop
- Warehousing & bulk storage
- Light & heavy vehicle storage
- · Loading zones