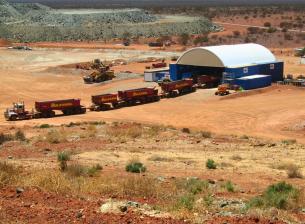

## **Versatile Uses**

- Tyre change bay
- Maintenance workshop
- Warehousing & bulk storage
- Light & heavy vehicle storage
- · Loading zones